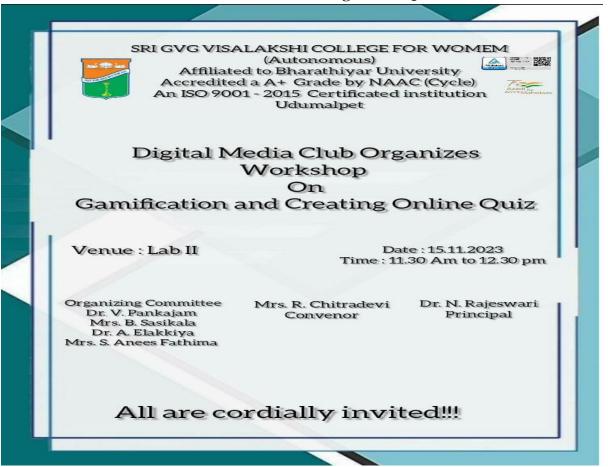

Sri G.V.G. Visalakshi College For Women, Udumalpet- 642128 Autonomous and Affiliated to Bharathiar University, Coimbatore Accredited at A<sup>+</sup> grade by NAAC (Fourth cycle) An ISO 9001:2015 Certified Institution <u>www.gvgvc.ac.in</u>; <u>principal@gvgvc.ac.in</u> Ph.04252-223019, Fax; 04252-233111

#### **Gamification and Creating Online Quiz**

### Date: 15.11.2023

### Time: 11:30 A.M- 12.30P.M

WORKSHOP

ON

#### Members

Dr.V.Pankajam Mrs.B.Sasikala Dr.A.Elakkiya Mrs.S. Aneesh Fathima Dr.N.Rajeswari, Principal

| Sit G.V.G. Visalakshi college for h                  | vonon, Waralpet |
|------------------------------------------------------|-----------------|
| (Autonemous)<br>Digital Media Club                   | Anna O ine      |
| Training on "Gamilication and<br>Guiz"<br>15.11-2022 |                 |